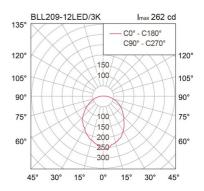

## Specification

Housing Die-cast aluminium Finishing Powder coated in black Lens Opalescent polycarbonate

Gasket Silicone rubber Dimension Dia.150x660 mm. Mounting Ground spike Power 12W **Light Source** LED Module Colour Temperature 3000K **Luminaire Output** 700 lm

## **Ordering Data**

| Model        | Watt |
|--------------|------|
| BLL209-12LED | 12W  |