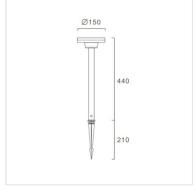

## Specification

Housing Die-cast aluminium Finishing Powder coated in black Lens Opalescent polycarbonate

Gasket Silicone rubber Dimension Dia.150x660 mm. Mounting Ground spike Power 12W **Light Source** LED Module Colour Temperature 3000K **Luminaire Output** 700 lm