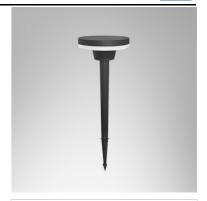

## Specification

Housing Die-cast aluminium Finishing Powder coated in black Lens Opalescent polycarbonate

Gasket Silicone rubber Dimension Dia.150x660 mm. Mounting Ground spike Power 12W **Light Source** LED Module Colour Temperature 3000K **Luminaire Output** 700 lm